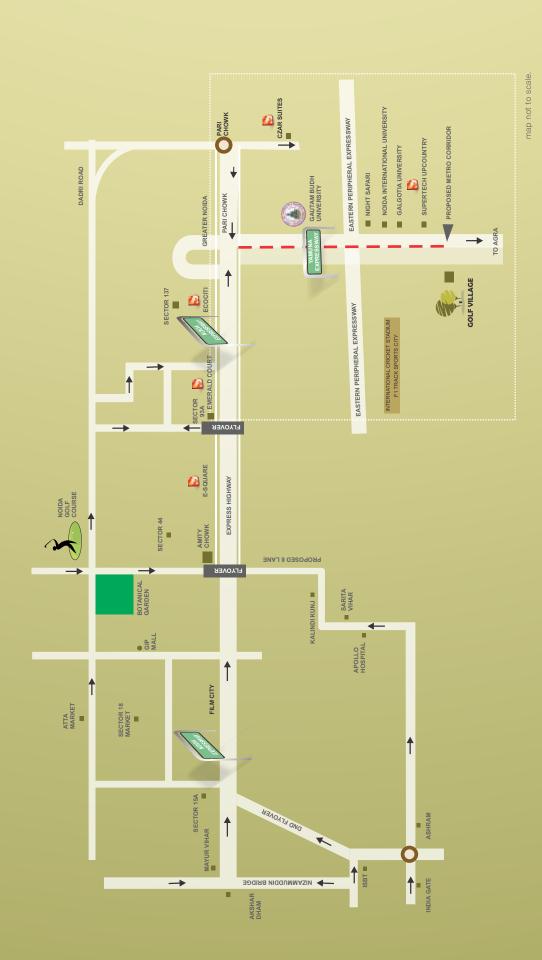

## Connectivity

- 165 km long Yamuna Expressway connecting Noida to Agra
- · Proposed Metro Station up to Pari Chowk within 2 years
- Eastern Peripheral Expressway will intersect Yamuna Expressway and FNG Corridor
- 15 minutes distance from Boraki Rly Station part of 10,000 kms Freight corridor covering 5 States
- Well connected with Noida-Gr.Noida Expressway
- 60 & 45 mtrs Sector Roads

# Location Map