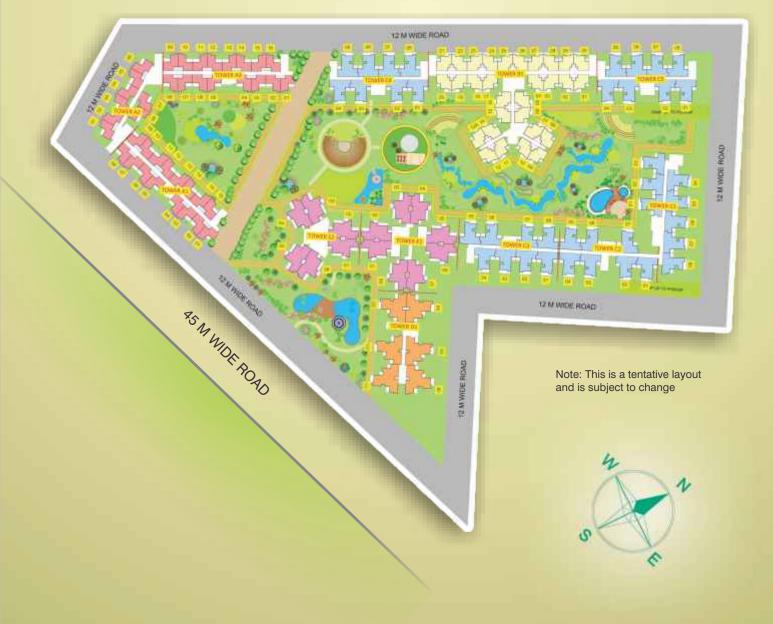

hin project
- · School & Nursing Home also part of the project
- Adjoining F1 Track & Cricket Stadium on Yamuna Expressway
- Near Night Safari now on top priority of U.P. Government
- · Noida Intl University & Galgotia Universities (both operational) in surroundings
- Tech Zone & Gautam Budh University(operational) in close vicinity

## Connectivity

- 165 km long Yamuna Expressway connecting Noida to Agra
- · Proposed Metro Station up to Pari Chowk within 2 years
- Eastern Peripheral Expressway will intersect Yamuna Expressway and FNG Corridor
- 15 minutes distance from Boraki Rly Station part of 10,000 kms Freight corridor covering 5 States
- Well connected with Noida-Gr.Noida Expressway
- 60 & 45 mtrs Sector Roads

# Location Map





# SITE PLAN

## **Forest Area**

## 45 M WIDE ROAD



#### **Sanction Details**

| Plot No.                 | TS-5, Sector 22D, YEIDA                 |
|--------------------------|-----------------------------------------|
| Allotment letter details | YEA/RT/112/2011 dated 1.8.2011 by YEIDA |
| Sanction no.             | 18/PLG/B.P-06 dated 21/03/2012          |

# **UNIT PLAN**



Golf Village Super Area - 480 sq. ft.

## **UNIT PLAN**



Golf Village Super Area - 810 sq. ft.





**Site Office:** TS-05, Sector-22D, Yamuna Expressway, Gautam Budha Nagar **Head Office:** Supertech Limited, Supertech House, B 28-29, Sec-58, Noida-201 307 www.supertechlimited.com