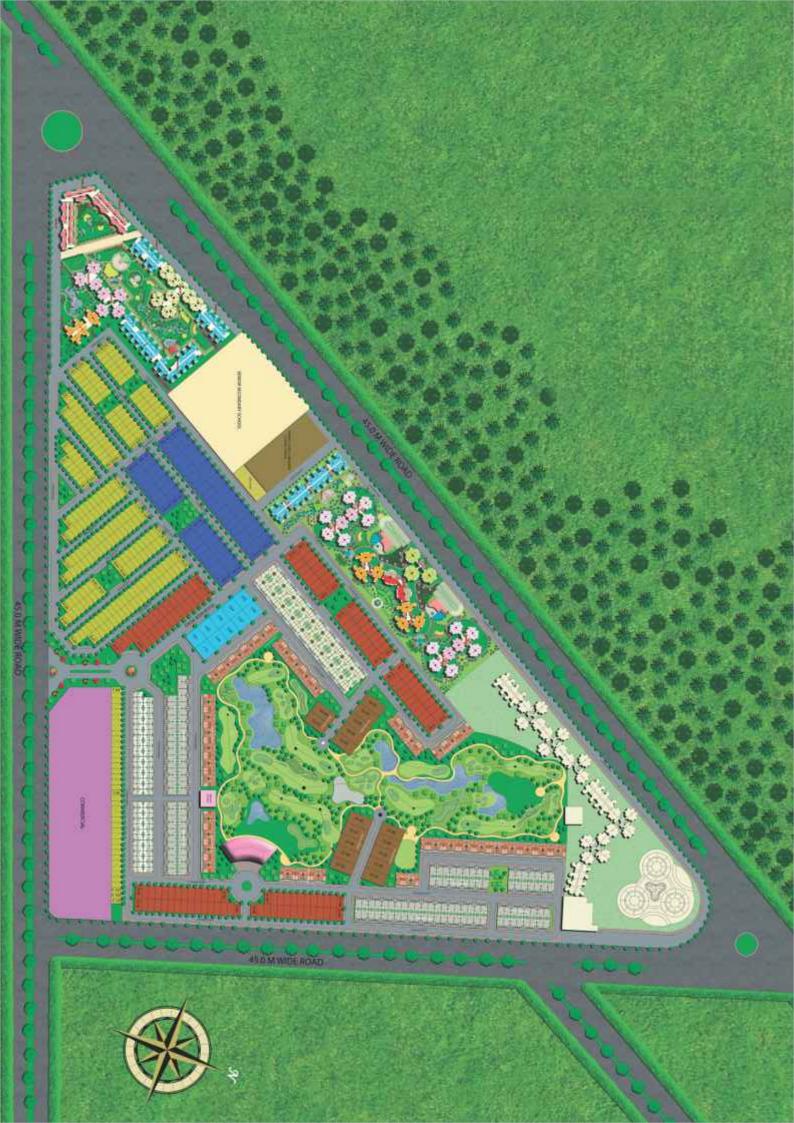

ial consists of Shopping Mall, Multiplex and Hotel within project
- · School & Nursing Home also part of the project
- Adjoining F1 Track & Cricket Stadium on Yamuna Expressway
- Near Night Safari now on top priority of U.P. Government
- · Noida Intl University & Galgotia Universities (both operational) in surroundings
- Tech Zone & Gautam Budh University(operational) in close vicinity

## Connectivity

- 165 km long Yamuna Expressway connecting Noida to Agra
- · Proposed Metro Station up to Pari Chowk within 2 years
- Eastern Peripheral Expressway will intersect Yamuna Expressway and FNG Corridor
- 15 minutes distance from Boraki Rly Station part of 10,000 kms Freight corridor covering 5 States
- Well connected with Noida-Gr.Noida Expressway
- 60 & 45 mtrs Sector Roads

# Location Map





# SITE PLAN

## **Forest Area**

## 45 M WIDE ROAD



#### **Sanction Details**

| Plot No.                 | TS-5, Sector 22D, YEIDA                 |
|--------------------------|-----------------------------------------|
| Allotment letter details | YEA/RT/112/2011 dated 1.8.2011 by YEIDA |
| Sanction no.             | 18/PLG/B.P-06 dated 21/03/2012          |

# **UNIT PLAN**



Golf Village Super Area - 480 sq. ft.

## **UNIT PLAN**



Golf Village Super Area - 810 sq. ft.





**Site Office:** TS-05, Sector-22D, Yamuna Expressway, Gautam Budha Nagar **Head Office:** Supertech Limited, Supertech House, B 28-29, Sec-58, Noida-201 307 www.supertechlimited.com