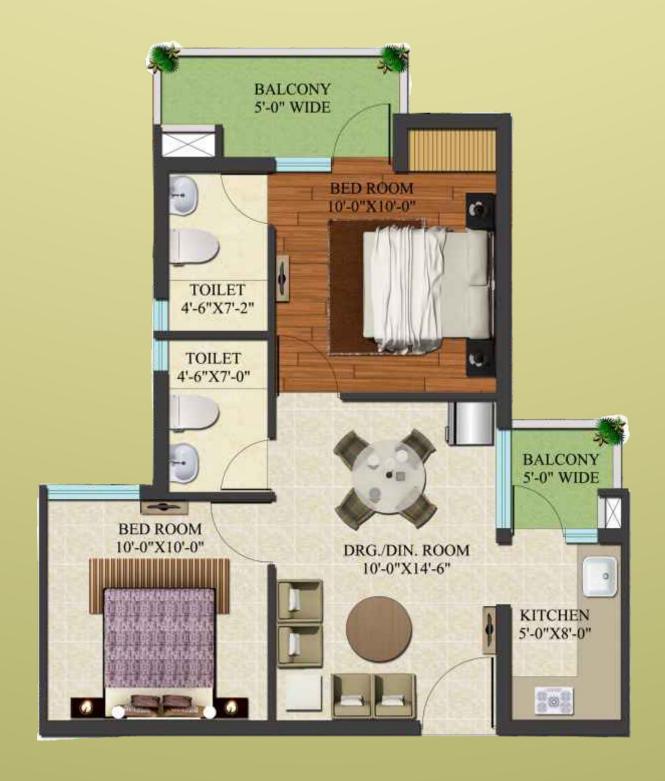

cting Noida to Agra
- · Proposed Metro Station up to Pari Chowk within 2 years
- Eastern Peripheral Expressway will intersect Yamuna Expressway and FNG Corridor
- 15 minutes distance from Boraki Rly Station part of 10,000 kms Freight corridor covering 5 States
- Well connected with Noida-Gr.Noida Expressway
- 60 & 45 mtrs Sector Roads

# Location Map





# SITE PLAN

## **Forest Area**

## 45 M WIDE ROAD



#### **Sanction Details**

| Plot No.                 | TS-5, Sector 22D, YEIDA                 |
|--------------------------|-----------------------------------------|
| Allotment letter details | YEA/RT/112/2011 dated 1.8.2011 by YEIDA |
| Sanction no.             | 18/PLG/B.P-06 dated 21/03/2012          |

# **UNIT PLAN**



Golf Village Super Area - 480 sq. ft.

## **UNIT PLAN**



Golf Village Super Area - 810 sq. ft.





**Site Office:** TS-05, Sector-22D, Yamuna Expressway, Gautam Budha Nagar **Head Office:** Supertech Limited, Supertech House, B 28-29, Sec-58, Noida-201 307 www.supertechlimited.com